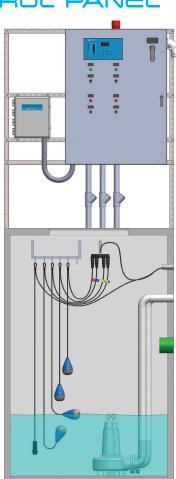

# EXISTING PUMP STATION RETRO-FIT WITH PUMP WATCH™ EXPRESS 4X CONTROL PANEL

### PUMP WATCH™ EXPRESS NEMA 4X CONTROL PANELS

- Pump Watch™ Express RTU Light NEMA 4X 1054313
- Pump Watch<sup>™</sup> Express RTU Premium NEMA 4X 1047758
- Pump Watch<sup>™</sup> Express Gateway NEMA 4X 1054667
- NEMA 4X Enclosure (10" x 8" x 6")
  - 120 VAC / 24 VDC Power Supply
  - Li-ion Battery Backup (3.7V, 4-20mA sensors not battery backed)
  - Motor current transmitter included with RTU Premium