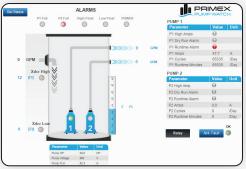

#### FEATURES

- · Li-ion backup battery for power loss detection and notification
- SMS, email, and web portal alarm notifications
- Graphic HMI with simple and clear station status display
- View all pumping stations on an interactive map
- · Data logging and historical trending
- First year of service included
- Uses Verizon 4G LTE Cellular Network (US only)
- Global Cellular Radio available other countries

The Gateway Module is able to interfaces with PRIMEX® controllers: Station View™, Level View™, Energy View®, and PC-3000XC via the RS485 Modbus communication port.