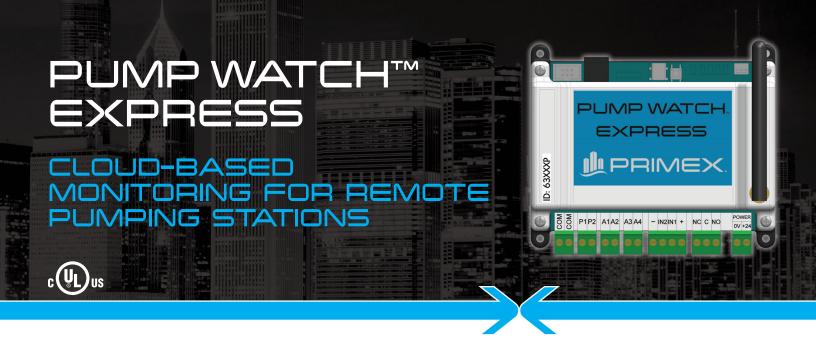

### PUMP WATCH™ EXPRESS

Pump Watch™ Express is a comprehensive family of compact cellular RTUs and Gateway used for monitoring pumping systems. It offers a simple, effective tool for management of multiple sites, including alarm notification, data logging, and graphic system visualization.

#### FEATURES

- · Li-ion backup battery for power loss detection and notification
- SMS, email, and web portal alarm notifications
- Graphic HMI with simple and clear station status display
- View all pumping stations on an interactive map
- · Data logging and historical trending
- First year of service included
- Uses Verizon 4G LTE Cellular Network (US only)
- Global Cellular Radio available other countries

| PUMP WATCH™ EXPRESS MODEL                                    | LIGHT<br>1051730 | PREMIUM<br>1052019 | GATEWAY<br>1054662 |
|--------------------------------------------------------------|------------------|--------------------|--------------------|
| (6) Digital Inputs: (2) Pump Run and (4) Alarm               |                  |                    |                    |
| (1) Relay Output Form C Contacts                             | •                | •                  | •                  |
| (2) Analog Inputs 4-20mA: (1) Level and (1) Motor Current    |                  |                    |                    |
| (1) Motor Current Transmitter included                       |                  |                    |                    |
| Power: 12-24 VDC                                             |                  |                    | •                  |
| DIN Rail Mount                                               |                  | •                  | •                  |
| Remote Antennas: Optional                                    |                  |                    |                    |
| Li-ion Battery: 3.7V VDC (Cell radio & digital input backup) |                  | •                  | •                  |
| Modbus Communication*                                        |                  |                    | •                  |