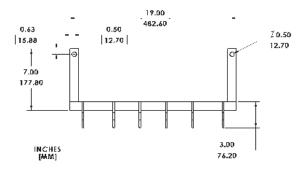

#### SPECIFICATIONS

- Material: 304 Stainless Steel
- Construction: TIG weld, hooks and bracket full length weld
- Bracket flat bar stock: 1.0" x 0.125" (25.4 mm x 3.2 mm)
- Bracket dimensions:

- Hook diameter: 0.188" x 3.0" (1.8 mm x 76.2 mm)
- · Hook dimensions: