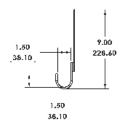

#### SPECIFICATIONS

- Material: 304 Stainless Steel
- Construction: TIG weld, hooks and bracket full length weld
- Bracket flat bar stock: 1.0" x 0.125" (25.4 mm x 3.2 mm)
- Bracket dimensions:

- Hook diameter: 0.188" x 3.0" (1.8 mm x 76.2 mm)
- · Hook dimensions: