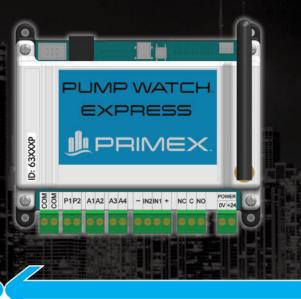

### PUMP WATCH™ **EXPRESS**

Pump Watch<sup>™</sup> Express is a comprehensive family of 4G LTE/3G compact cellular RTUs and Gateway used for monitoring pumping systems. It offers a simple, effective tool for management of multiple sites, including alarm notification, data logging, and graphic system visualization.

#### FEATURES

c(UL)us

- · Li-ion backup battery for power loss detection and notification
- SMS, email, and web portal alarm notifications
- Graphic HMI with simple and clear station status display
- View all pumping stations on an interactive map
- Data logging and historical trending
- · First year of service included
- Optional: web portal customization

| PUMP WATCH™ EXPRESS MODEL                                 | LITE<br>1051730 | PREMIUM<br>1052019 | GATEWAY<br>1054662 |
|-----------------------------------------------------------|-----------------|--------------------|--------------------|
| (4) Digital Inputs: (2) Pump Run and (4) Alarm            |                 |                    |                    |
| (1) Relay Output Form C Contacts                          |                 |                    |                    |
| (2) Analog Inputs 4-20mA: (1) Level and (1) Motor Current |                 |                    |                    |
| Motor Current Transmitter included                        |                 |                    |                    |
| Power: 12-24 VDC                                          |                 |                    |                    |
| DIN Rail Mount                                            |                 |                    |                    |
| Remote Antennas: Optional                                 |                 |                    |                    |
| Li-ion Battery: 3.7V VDC                                  |                 |                    |                    |
| Customizable Web Portal Configurations                    |                 |                    |                    |