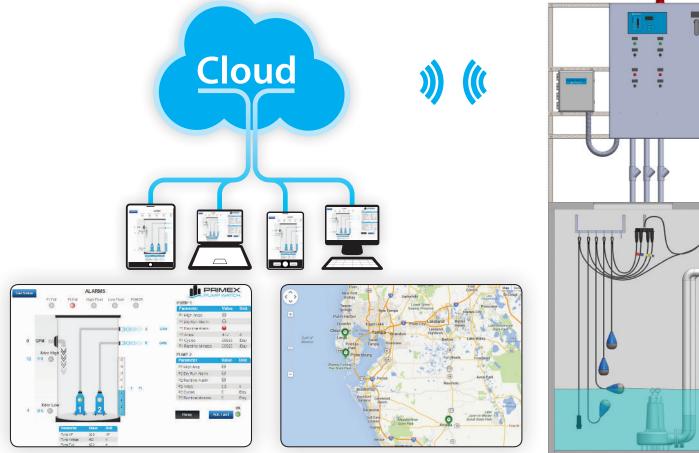

#### CLOUD-BASED MONITORING FOR REMOTE PUMPING STATIONS

### PUMP WATCH™ **EXPRESS**

Pump Watch<sup>™</sup> Express is a comprehensive family of 4G LTE/3G compact cellular RTUs and Gateway used for monitoring pumping systems. It offers a simple, effective tool for management of multiple sites, including alarm notification, data logging, and graphic system visualization.

## PUMP WATCH™ EXPRESS

CLOUD-BASED MONITORING FOR REMOTE PUMPING STATIONS

#### EXISTING PUMP STATION RETRO-FIT WITH PUMP WATCH™ EXPRESS 4X CONTROL PANEL