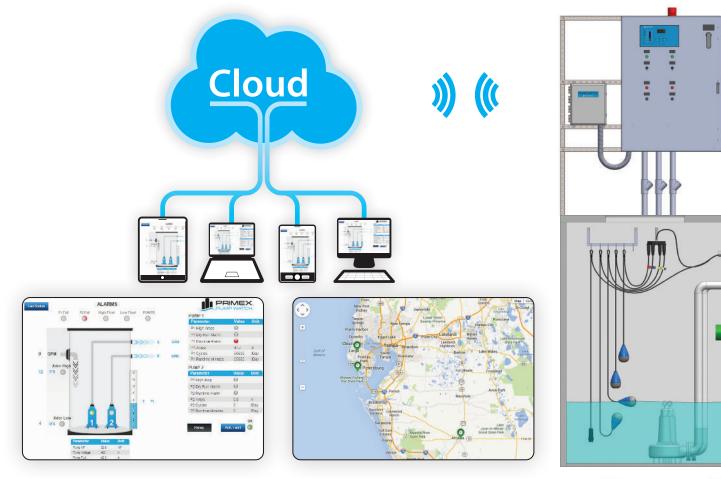

# PUMP WATCH™ **EXPRESS**

Pump Watch<sup>™</sup> Express is a comprehensive family of compact cellular RTUs and Gateway used for monitoring pumping systems. It offers a simple, effective tool for management of multiple sites, including alarm notification, data logging, and graphic system visualization.

The Gateway Module is able to interfaces with PRIMEX<sup>®</sup> controllers: Station View<sup>™</sup>, Level View<sup>™</sup>, Energy View<sup>®</sup>, and PC-3000XC via the RS485 Modbus communication port.

# PUMP WATCH™ EXPRESS

CLOUD-BASED MONITORING FOR REMOTE PUMPING STATIONS