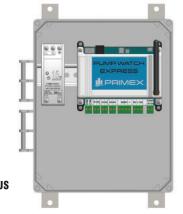

### EXISTING PUMP STATION RETRO-FIT WITH PUMP WATCH™ EXPRESS 4X CONTROL PANEL

## PUMP WATCH™ EXPRESS NEMA 4X CONTROL PANELS

- Pump Watch<sup>™</sup> Express RTU Light NEMA 4X **1054313**
- Pump Watch<sup>™</sup> Express RTU Premium NEMA 4X 1047758
- Pump Watch<sup>™</sup> Express Gateway NEMA 4X **1054667**
- NEMA 4X Enclosure (10" x 8" x 6")
  - 120 VAC / 24 VDC Power Supply
  - Li-ion Battery Backup (3.7V, 4-20mA sensors not battery backed)
  - Motor current transmitter included with RTU Premium