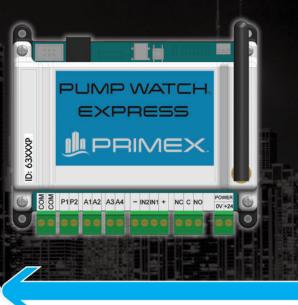

# PUMP WATCH™ **EXPRESS**

Pump Watch<sup>™</sup> Express is a comprehensive family of compact cellular RTUs and Gateway used for monitoring pumping systems. It offers a simple, effective tool for management of multiple sites, including alarm notification, data logging, and graphic system visualization.

#### FEATURES

c(UL)us

- Li-ion backup battery for power loss detection and notification
- SMS, email, and web portal alarm notifications
- Graphic HMI with simple and clear station status display
- View all pumping stations on an interactive map
- Data logging and historical trending
- First year of service included
- Uses Verizon 4G LTE Cellular Network (US only)
- Global Cellular Radio available other countries

| PUMP WATCH |  |
|------------|--|
|            |  |

| PUMP WATCH™ EXPRESS MODEL                                    | LIGHT<br>1051730 | PREMIUM<br>1052019 | GATEWAY<br>1054662 |
|--------------------------------------------------------------|------------------|--------------------|--------------------|
| (6) Digital Inputs: (2) Pump Run and (4) Alarm               |                  |                    |                    |
| (1) Relay Output Form C Contacts                             |                  |                    |                    |
| (2) Analog Inputs 4-20mA: (1) Level and (1) Motor Current    |                  |                    |                    |
| (1) Motor Current Transmitter included                       |                  |                    |                    |
| Power: 12-24 VDC                                             |                  |                    |                    |
| DIN Rail Mount                                               |                  |                    |                    |
| Remote Antennas: Optional                                    |                  |                    |                    |
| Li-ion Battery: 3.7V VDC (Cell radio & digital input backup) |                  |                    |                    |
| Modbus Communication*                                        |                  |                    |                    |